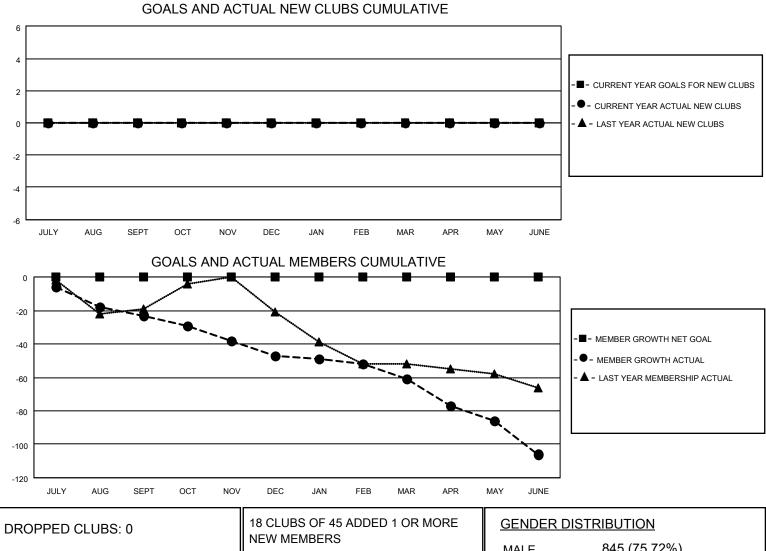

## LOCATION OKLAHOMA

**District 3 NW** 

Results as of: 6/30/2021

| Clubs                 |               |           |               | Members               |                          |                         |                                                    |  |  |
|-----------------------|---------------|-----------|---------------|-----------------------|--------------------------|-------------------------|----------------------------------------------------|--|--|
| RESULTS FOR 2020-2021 |               |           |               | RESULTS FOR 2020-2021 |                          |                         |                                                    |  |  |
| QUARTER               | NEW CLUB GOAL | NEW CLUBS | DROPPED CLUBS | QUARTER ME            | EMBER GROWTH NET<br>GOAL | MEMBER GROWTH<br>ACTUAL | DROPPED<br>MEMBERS ACTUAL<br>(including transfers) |  |  |
| JULY/AUG/SEPT         | 0             | 0         | 0             | JULY/AUG/SEPT         | 0                        | 11                      | 34                                                 |  |  |
| OCT/NOV/DEC           | 0             | 0         | 0             | OCT/NOV/DEC           | 0                        | 10                      | 31                                                 |  |  |
| JAN/FEB/MAR           | 0             | 0         | 0             | JAN/FEB/MAR           | 0                        | 10                      | 22                                                 |  |  |
| APR/MAY/JUNE          | 0             | 0         | 0             | APR/MAY/JUNE          | 0                        | 23                      | 58                                                 |  |  |

|                 |     | NEW MEMBERS               | MALE                       | 845 (75.72%) |     |
|-----------------|-----|---------------------------|----------------------------|--------------|-----|
| DROPPED MEMBERS |     |                           | FEMALE                     | 271 (24.28%) |     |
| DECEASED        | 17  | CLICK HERE FOR CUMULATIVE | TOTAL FAMILY UNIT MEMBERS  |              | 117 |
| CLUB CANCELLED  | 0   | MEMBERSHIP DATA           | FAMILY MEMBERS PAYING HALF |              | 59  |
| OTHER           | 128 |                           |                            |              | 59  |
| TOTAL           | 145 |                           |                            |              |     |